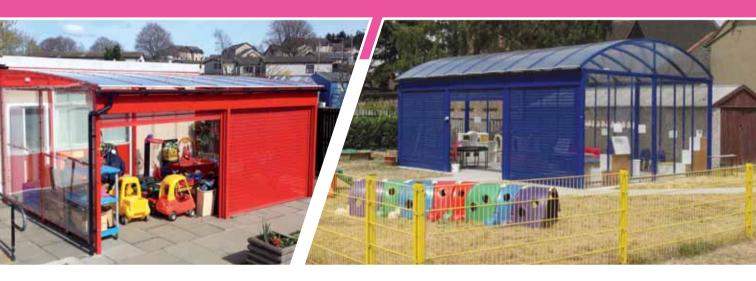

## Winterbourne Shelter with Shutter

## Fantastic secure shelter is perfect for storing equipment

- Stylish enclosed shelter is perfect for any establishment
- Will protect staff, equipment and visitors from the elements
- Comes with an electric operated roller shutter in galvanised steel (including manual override) **Specifications:**

#### Frame:

- Mild steel construction, hot dip galvanised to ISO 1461 2009 and epoxy powder coated
- Square hollow tube
- Maintenance free for 15 years and life maintained for 25 years
- Available in 8 standard colours (see below). All other RAL colours available on special order