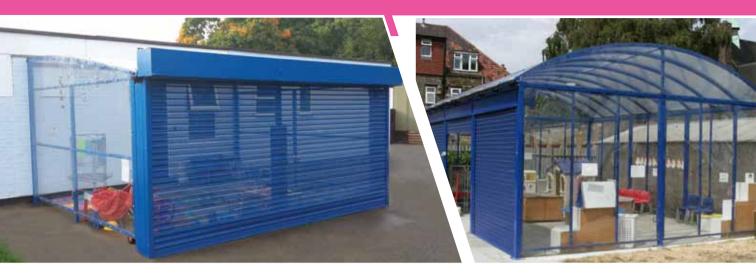

## Winterbourne Shelter with Shutter

## Fantastic secure shelter is perfect for storing equipment

- Stylish enclosed shelter is perfect for any establishment
- Will protect staff, equipment and visitors from the elements
- Comes with an electric operated roller shutter in galvanised steel (including manual override) **Specifications:**

#### **Shutter Door:**

- Electronically operated roller shutter manufactured from galvanised steel (choose from solid or perforated)
- Power operated with a single-phase tubular motor
- · Galvanised steel rail is attached to the bottom of the curtain for added strength
- Control is by momentary switch and a galvanised steel three sided hood is supplied as standard
- Steel support angle flags are 75mm x 50mm x 3mm with the galvanised steel guide runner rails 65mm x 32mm x 3mm CE Marked against the Construction Products Directive and also the Machinery Directive